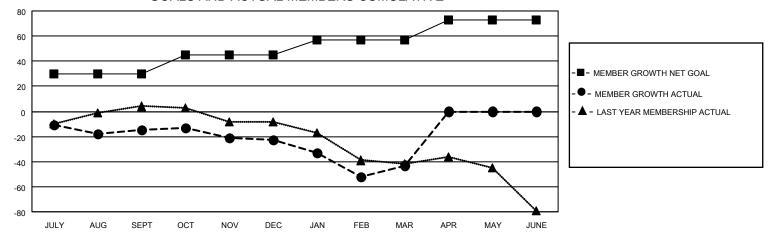

## GOALS AND ACTUAL MEMBERS CUMULATIVE

| DROPPED CLUBS: 2 |    | 21 CLUBS OF 55 ADDED 1 OR MORE | GENDER DISTRIBUTION             |              |     |
|------------------|----|--------------------------------|---------------------------------|--------------|-----|
|                  |    | NEW MEMBERS                    | MALE                            | 943 (70.85%) |     |
|                  |    | 1                              | FEMALE                          | 388 (29.15%) |     |
| DROPPED MEMBERS  |    |                                |                                 | , ,          |     |
| DECEASED         | 17 | CLICK HERE FOR CUMULATIVE      | TOTAL FAMILY UNIT MEMBERS       |              | 234 |
| CLUB CANCELLED   | 12 | MEMBERSHIP DATA                |                                 |              |     |
| OTHER            | 60 |                                | FAMILY MEMBERS PAYING HALF DUES |              | 118 |
| TOTAL            | 89 |                                | 0000                            |              |     |

## MONTHLY MEMBERSHIP PROGRESS REPORT

LOCATION MICHIGAN District 10 Results as of: 3/31/2021

| Clubs         |               |             |               | Members               |                        |                         |                                                    |  |
|---------------|---------------|-------------|---------------|-----------------------|------------------------|-------------------------|----------------------------------------------------|--|
|               | RESULTS FOR   | R 2020-2021 |               | RESULTS FOR 2020-2021 |                        |                         |                                                    |  |
| QUARTER       | NEW CLUB GOAL | NEW CLUBS   | DROPPED CLUBS | QUARTER MEME          | BER GROWTH NET<br>GOAL | MEMBER GROWTH<br>ACTUAL | DROPPED<br>MEMBERS ACTUAL<br>(including transfers) |  |
| JULY/AUG/SEPT | 0             | 0           | 2             | JULY/AUG/SEPT         | 30                     | 20                      | 32                                                 |  |
| OCT/NOV/DEC   | 1             | 0           | 0             | OCT/NOV/DEC           | 15                     | 11                      | 19                                                 |  |
| JAN/FEB/MAR   | 1             | 0           | 0             | JAN/FEB/MAR           | 12                     | 20                      | 38                                                 |  |
| APR/MAY/JUNE  | 0             | 0           | 0             | APR/MAY/JUNE          | 16                     | 0                       | 0                                                  |  |