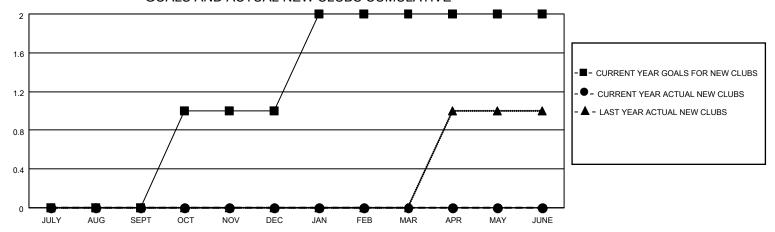

## GOALS AND ACTUAL NEW CLUBS CUMULATIVE

## MONTHLY MEMBERSHIP PROGRESS REPORT

LOCATION MICHIGAN District 10 Results as of: 3/31/2021

| Clubs         |               |             |               | Members               |                        |                         |                                                    |  |
|---------------|---------------|-------------|---------------|-----------------------|------------------------|-------------------------|----------------------------------------------------|--|
|               | RESULTS FOR   | R 2020-2021 |               | RESULTS FOR 2020-2021 |                        |                         |                                                    |  |
| QUARTER       | NEW CLUB GOAL | NEW CLUBS   | DROPPED CLUBS | QUARTER MEME          | BER GROWTH NET<br>GOAL | MEMBER GROWTH<br>ACTUAL | DROPPED<br>MEMBERS ACTUAL<br>(including transfers) |  |
| JULY/AUG/SEPT | 0             | 0           | 2             | JULY/AUG/SEPT         | 30                     | 20                      | 32                                                 |  |
| OCT/NOV/DEC   | 1             | 0           | 0             | OCT/NOV/DEC           | 15                     | 11                      | 19                                                 |  |
| JAN/FEB/MAR   | 1             | 0           | 0             | JAN/FEB/MAR           | 12                     | 20                      | 38                                                 |  |
| APR/MAY/JUNE  | 0             | 0           | 0             | APR/MAY/JUNE          | 16                     | 0                       | 0                                                  |  |